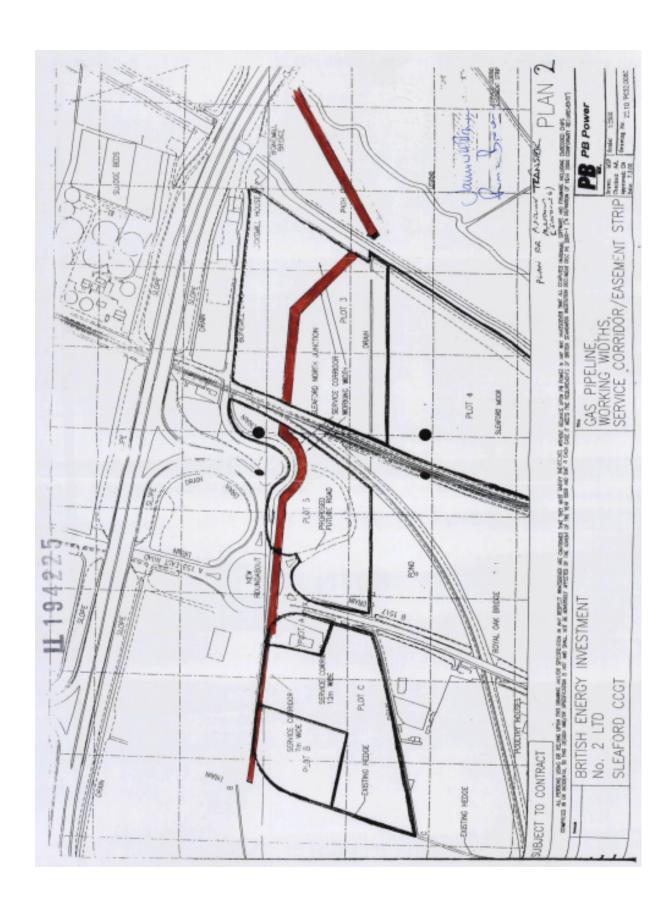

"Service Corridor" means that part of the land shown coloured brown on Plan 2 which is within the Retained Premises (with the dimensions of the Service Corridor being generally 10 metres in width except where the boundary of the Service Corridor is coextensive with an adopted highway in which area it is 7 metres in width).