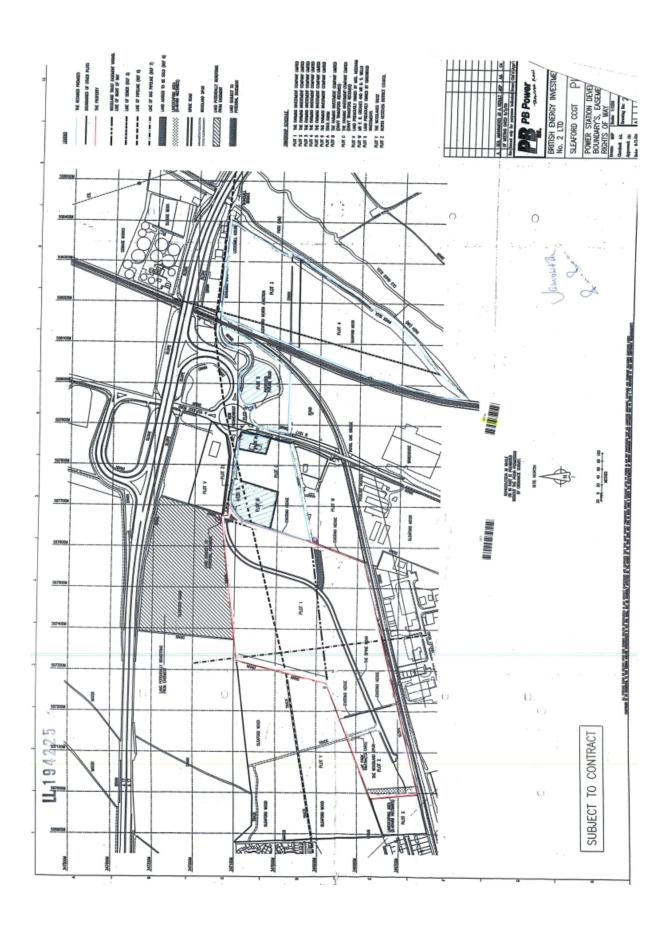

"Perpetuity Period" means 80 years from the date hereof.

"Retained Premises" means the whole of the Transferors Property other than the Transferred Properties and being the area more particularly delineated and shown edged blue on Plan 1 other than the areas thereof hatched blue on Plan 1.

"Transferors Property" means the areas of land adjacent or neighbouring the Property now or formerly in the ownership of the Transferor being the land more particularly delineated and shown edged blue on Plan 1.

"Transferred Properties" means those areas of the Transferors Property transferred or demised to third parties by the Transferor prior to the date hereof pursuant to the Disposals (being the areas shown for identification purposes only hatched blue on Plan 1).